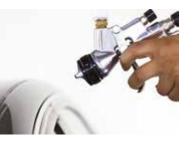

#### **MULTIMATCH**

**FU DESIGN** 

PATENT

Outstanding, strong and powerful colour match work light providing 2000 lumen.

Can be used both with cable connection and with battery without cable connection depending on the work task in question. This gives you complete flexibility and unlimited application possibilities.

2-step light function provides up to 6 hours battery operating time.

The body is made of diecast aluminium which makes it extremely sturdy and shockproof to endure even strong strokes and shocks. At the same time it is dust and waterproof, IP67. The flexible stand makes it possible to position the lamp in the desired angle.

A tripod stand with brackets for one or two lamps is available as additional accessories.

- For colour match
- For inspection during polishing, painting and cleaning operations
- As general work light

MULTI**MATCH** € 299