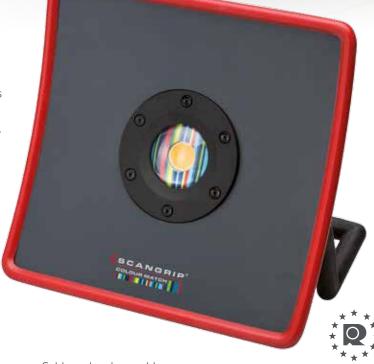

#### **MULTIMATCH**

**FU DESIGN** 

PATENT

Outstanding, strong and powerful colour match work light providing 2000 lumen.

Can be used both with cable connection and with battery without cable connection depending on the work task in question. This gives you complete flexibility and unlimited application possibilities.

2-step light function provides up to 6 hours battery operating time.

The body is made of diecast aluminium which makes it extremely sturdy and shockproof to endure even strong strokes and shocks. At the same time it is dust and waterproof, IP67. The flexible stand makes it possible to position the lamp in the desired angle.

A tripod stand with brackets for one or two lamps is available as additional accessories.

- For colour match
- For inspection during polishing, painting and cleaning operations
- As general work light

MULTI**MATCH** € 299