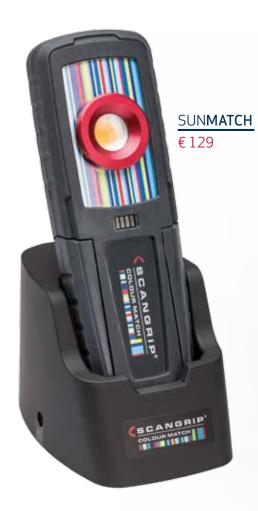

#### SUNMATCH

Handheld rechargeable work light with excellent colour recognition properties. Easy to carry in the pocket or in the work belt by the built-in belt clip.

Place the lamp anywhere you want during inspection work with the turnable sturdy hook or the strong built-in magnet. The flexible lamp head tilts up to 180 degrees. Durable construction, dust and waterproof, IP65.

Supplied with a two-step operating option depending on the type and durability of the work carried out: Step 1 = 100%, step 2 = 50% light output. Up to 3 hours operation time.

SUNMATCH is supplied with li-ion battery and intelligent battery indicator at the front. To save battery and aviod risk of overheating an intelligent built-in system switches off the lamp after 3 minutes use at high mode. The charging base is prepared for wall mounting and supplied with magnet on the bottom side to fix it to the working table.

- For colour match
- For quality check between prep-zone operations
- As general work light