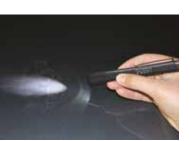

#### **MATCHPEN**

A small penlight easy to carry and always at hand in the pocket. The light output is very powerful with excellent colour recognition properties. With focus function for concentrated and focused light beam ranging from  $10^\circ$  to  $70^\circ$ . IP54 class. 2xAAA batteries are included.

- For colour match
- For detection of scratches and swirl marks
- For inspection

MATCHPEN
03.5117
Ultra high CRI LED
95 CRI
4000 KELVIN
300-4000 lux
100 lumen
10°-70° beam angle
2h operating time
2 × AAA/1.5V Alkalin